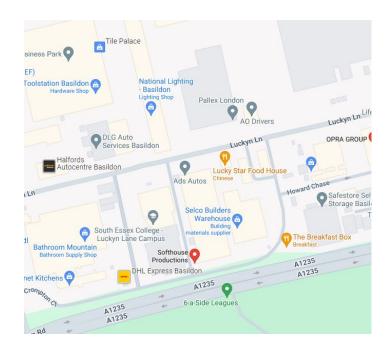

Basildon has a population of 110,000 people and lies 25 miles east of London, just 5 miles from the M25 J29. Conveniently located for access to A13, A127 and A12.

# **Travel**

Sharp House is conveniently located for access to A13 and A127, 5mins to junction 29 of M25 or 10 mins to junction 30 of the M25, Basildon train station is 15 minutes walk.

Local buses stop nearby, 5 minutes from Basildon Bus Station