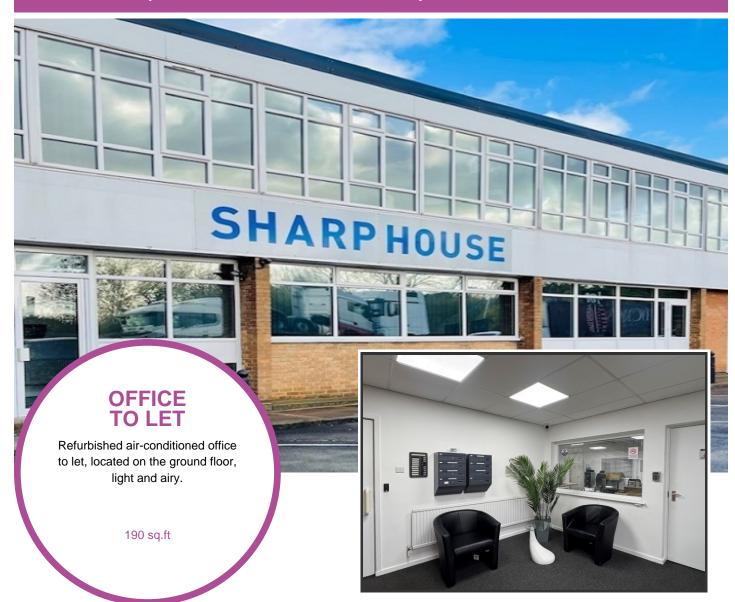

info@businesslettings.co.uk

Office 419, Sharp House, 14 The Gloucesters, Crompton Close, Basildon, Essex, SS14 3AY

- Available from May 1st 2025
- Rent £525.00 monthly
- Suite offers a very pleasant working environment, newly decorated and refurbished
- New carpet, daylight LED lighting and vertical blinds
- High speed connectivity included
- Price includes heating, air-conditioning, electricity, communal cleaning

# Description

Offering a range of office spaces on both the ground and first floors. Located at the front of building is a communal lobby equipped with secure entry systems.

Ample on-site parking. Communal areas are cleaned and serviced regularly.

In most cases office sites are refurbished and decorated before let.

Meeting Rooms can be hired at nearby Cornwallis House. These have 75 inch screens & audio visual facilities and can hold between 4 and 50 delegates.